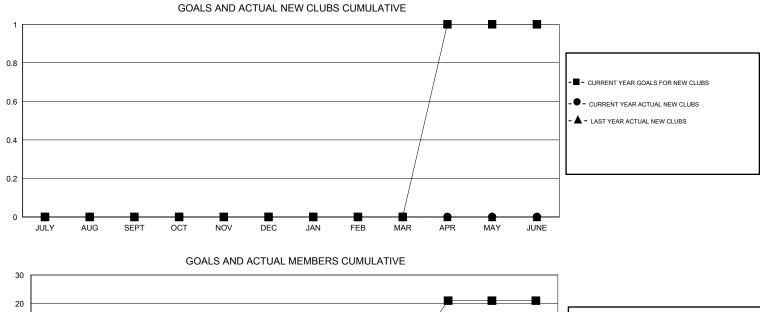

## GMT: Cindy Gregg

| Clubs<br>RESULTS FOR 2015-2016 |   |   |   |   | Members<br>RESULTS FOR 2015-2016 |    |   |    |     |
|--------------------------------|---|---|---|---|----------------------------------|----|---|----|-----|
|                                |   |   |   |   |                                  |    |   |    |     |
| JULY/AUG/SEPT                  | 0 | 0 | 0 | 0 | JULY/AUG/SEPT                    | -3 | 8 | 20 | -12 |
| OCT/NOV/DEC                    | 0 | 0 | 0 | 0 | OCT/NOV/DEC                      | -8 | 0 | 0  | 0   |
| JAN/FEB/MAR                    | 0 | 0 | 0 | 0 | JAN/FEB/MAR                      | 10 | 0 | 0  | 0   |
| APR/MAY/JUNE                   | 1 | 0 | 0 | 0 | APR/MAY/JUNE                     | 22 | 0 | 0  | 0   |