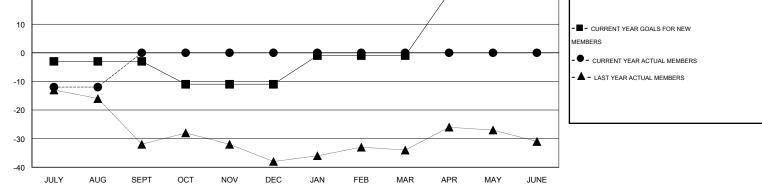

## GMT: Cindy Gregg

| Clubs<br>RESULTS FOR 2015-2016 |   |   |   |   | Members<br>RESULTS FOR 2015-2016 |    |   |    |     |
|--------------------------------|---|---|---|---|----------------------------------|----|---|----|-----|
|                                |   |   |   |   |                                  |    |   |    |     |
| JULY/AUG/SEPT                  | 0 | 0 | 0 | 0 | JULY/AUG/SEPT                    | -3 | 8 | 20 | -12 |
| OCT/NOV/DEC                    | 0 | 0 | 0 | 0 | OCT/NOV/DEC                      | -8 | 0 | 0  | 0   |
| JAN/FEB/MAR                    | 0 | 0 | 0 | 0 | JAN/FEB/MAR                      | 10 | 0 | 0  | 0   |
| APR/MAY/JUNE                   | 1 | 0 | 0 | 0 | APR/MAY/JUNE                     | 22 | 0 | 0  | 0   |